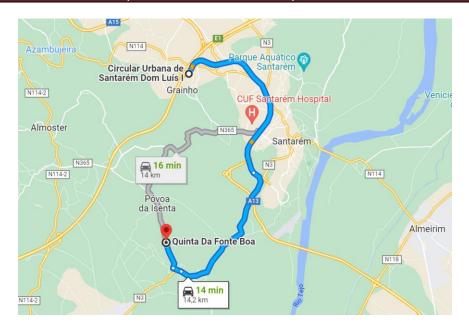

#### HOW TO GET TO THE COURSE SITE (from the A1 exit to Santarém)

The course venue will be at Instituto Nacional de Investigação Agrária e Veterinária (INIAV), Estação Zootécnica Nacional, Quinta da Fonte Boa, Vale de Santarém.

If you wish to register as a Correspondent Member of ALTEC-LATES, you will have a 10% discount, but this amount will be used to pay the Membership Entrance Fee (25 euros) and Annual Fees (25 euros per year), after which you may apply to become a Full Member; if accepted by the General Assembly, you will be exempt from paying a new Membership Entrance Fee.